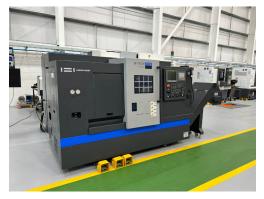

HWACHEON Hi-Tec 200B CNC Lathe with Fanuc Oi-TD Control Year 2013

Stock No 29472

Spindle Hours

| Max cutting diameter         | 350 mm                |
|------------------------------|-----------------------|
| Max cutting length           | 385 mm                |
| Swing over bed               | 500 mm                |
| Bar capacity                 | 65 mm                 |
| Coolant Tank Vol             | 150L                  |
| Travels X/Z                  | 195/430               |
| Spindle power                | 15/11                 |
| Type of Spindle Nose         | A2-6                  |
| Spindle Speed                | 3500 rpm              |
| Spindle Torque               | 163.6 / 120.1 Nm      |
| Rapid speed                  | 30-30 m/min           |
| Number of tools              | 12                    |
| Box guideways                |                       |
| Tailstock                    |                       |
| Options/Additional Equipment |                       |
| Swarf Conveyor               |                       |
|                              |                       |
| Dimensions L x W x H         | 3100 x 1675 x 1720 mm |
| Weight                       | 4800 kg               |
|                              |                       |