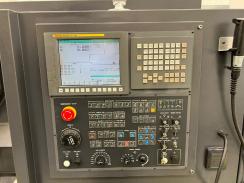

HWACHEON Hi-Tec 200B CNC Lathe with Fanuc Oi-TD Control Year 2013

Stock No 29472

Spindle Hours

| Max cutting diameter         | 350 mm                |
|------------------------------|-----------------------|
| Max cutting length           | 385 mm                |
| Swing over bed               | 500 mm                |
| Bar capacity                 | 65 mm                 |
| Coolant Tank Vol             | 150L                  |
| Travels X/Z                  | 195/430               |
| Spindle power                | 15/11                 |
| Type of Spindle Nose         | A2-6                  |
| Spindle Speed                | 3500 rpm              |
| Spindle Torque               | 163.6 / 120.1 Nm      |
| Rapid speed                  | 30-30 m/min           |
| Number of tools              | 12                    |
| Box guideways                |                       |
| Tailstock                    |                       |
| Options/Additional Equipment |                       |
| Swarf Conveyor               |                       |
|                              |                       |
| Dimensions L x W x H         | 3100 x 1675 x 1720 mm |
| Weight                       | 4800 kg               |
|                              |                       |