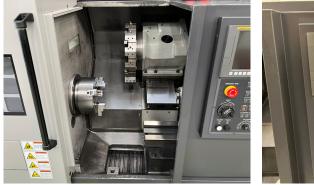

HWACHEON Hi-Tec 200B CNC Lathe with Fanuc Oi-TD Control Year 2013

Stock No 29472

Spindle Hours

| Max cutting diameter         | 350 mm                |
|------------------------------|-----------------------|
| Max cutting length           | 385 mm                |
| Swing over bed               | 500 mm                |
| Bar capacity                 | 65 mm                 |
| Coolant Tank Vol             | 150L                  |
| Travels X/Z                  | 195/430               |
| Spindle power                | 15/11                 |
| Type of Spindle Nose         | A2-6                  |
| Spindle Speed                | 3500 rpm              |
| Spindle Torque               | 163.6 / 120.1 Nm      |
| Rapid speed                  | 30-30 m/min           |
| Number of tools              | 12                    |
| Box guideways                |                       |
| Tailstock                    |                       |
| Options/Additional Equipment |                       |
| Swarf Conveyor               |                       |
|                              |                       |
| Dimensions L x W x H         | 3100 x 1675 x 1720 mm |
| Weight                       | 4800 kg               |
|                              |                       |